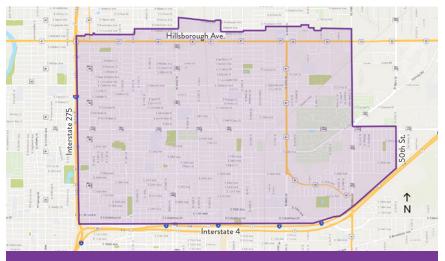

## We are excited to announce the beginning of a Strategic Action Master Plan for the East Tampa Community Redevelopment Area!

The East Tampa Community Redevelopment Area (ETCRA) is a defined area with special opportunities for reinvestment into the community based on the goals of the Strategic Action Plan.